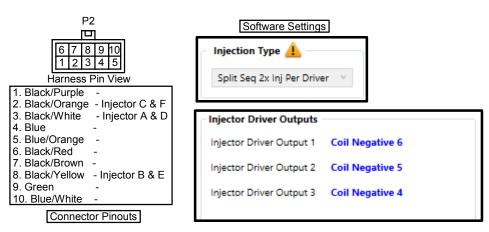

## 6Cyl Split Seq High Imp Injector

Last Changed: 08/06/2021 Harness Required: E33

Write your firing order from left to right in the blocks above marked with an alphabetical letter. Then write the corresponding number on the corresponding injector with the same alphabetical letter in the drawing below. Now connect your injector number to the corresponding colour wire.

**Note:** The order of the injectors will differ on their placing on the engine, as long as it is connected to the same colour wire as this illustration. Two injectors in three pairs will have the same colour wire because they are pulsed together. Connect them as such. Do the same procedure for straight six engines.