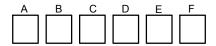

## 6Cyl Split Seq High Imp Injector

Last Changed: 08/06/2021 Harness Required: E33

Write your firing order from left to right in the blocks above marked with an alphabetical letter. Then write the corresponding number on the corresponding injector with the same alphabetical letter in the drawing below. Now connect your injector number to the corresponding colour wire.