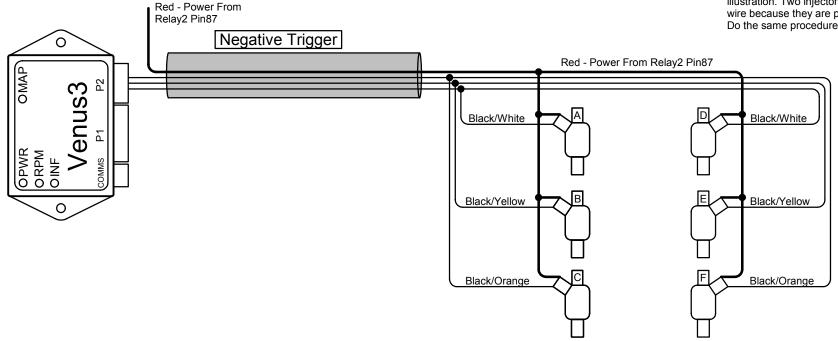

## 6Cyl Split Seq High Imp Injector

Last Changed: 08/06/2021 Harness Required: E33

Write your firing order from left to right in the blocks above marked with an alphabetical letter. Then write the corresponding number on the corresponding injector with the same alphabetical letter in the drawing below. Now connect your injector number to the corresponding colour wire.

**Note:** The order of the injectors will differ on their placing on the engine, as long as it is connected to the same colour wire as this illustration. Two injectors in three pairs will have the same colour wire because they are pulsed together. Connect them as such. Do the same procedure for straight six engines.