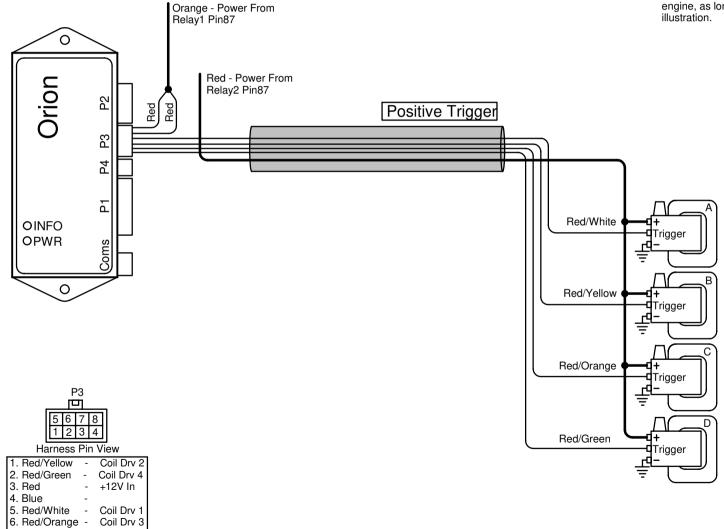

## 4Cyl Full Seq COP Int Drv

<u>Last Changed:</u> 12/11/2018 Harness Required: E36

7. Red

8. White

- +12V In

Connector Pinouts

Write your firing order from left to right in the blocks above marked with an alphabetical letter. Then write the corresponding number on the corresponding coil with the same alphabetical letter in the drawing below. Now connect your coil number to the corresponding colour wire.

**Note:** The order of the coils will differ on their placing on the engine, as long as it is connected to the same colour wire as this illustration

Software Settings

| oil Combination |   |
|-----------------|---|
| Full Sequential | • |