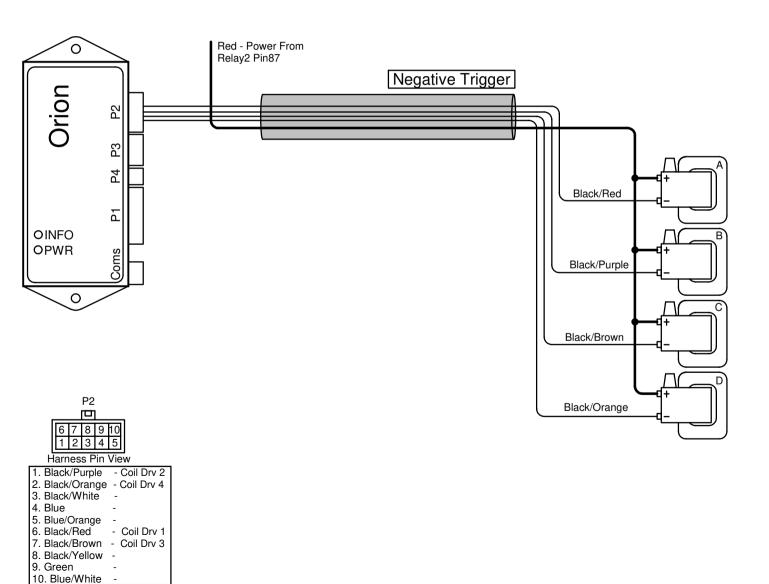

## 4Cyl Full Seq COP No Drv

<u>Last Changed:</u> 12/11/2018 Harness Required: E33

Write your firing order from left to right in the blocks above marked with an alphabetical letter. Then write the corresponding number on the corresponding coil with the same alphabetical letter in the drawing below. Now connect your coil number to the corresponding colour wire.

**Note:** The order of the coils will differ on their placing on the engine, as long as it is connected to the same colour wire as this illustration.

## Software Settings

| Coil Combination |                |    |
|------------------|----------------|----|
| Fu               | ull Sequential | ▼] |

Connector Pinouts