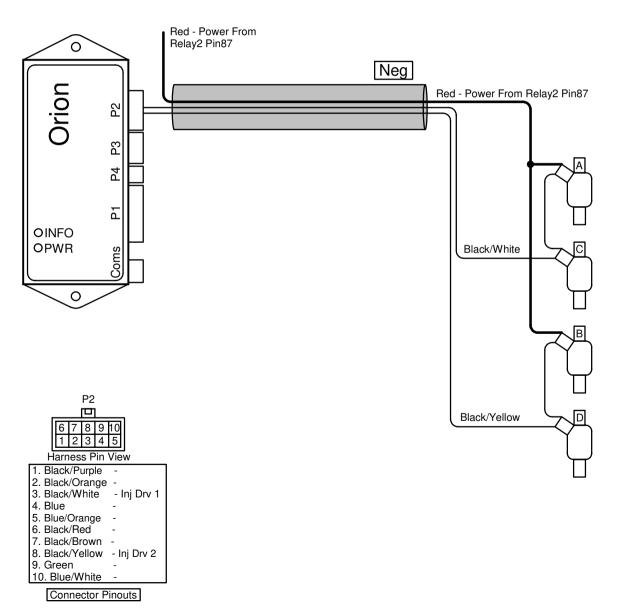

## 4Cyl Split Seq Low Imp Injector

<u>Last Changed:</u> 10/12/2018 Harness Required: E33

Write your firing order from left to right in the blocks above marked with an alphabetical letter. Then write the corresponding number on the corresponding injector with the same alphabetical letter in the drawing below. Now connect your injector number to the corresponding colour wire.

**Note:** The order of the injectors will differ on their placing on the engine, as long as it is connected to the same colour wire as this illustration. Two injectors in two pairs will be connected in series because they are pulsed together. Connect them as such. They will share the current and eliminate the need for a series resistor.