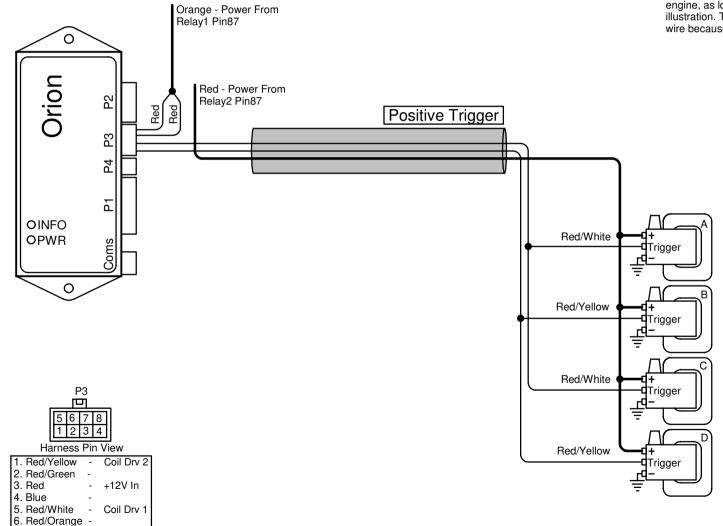

## 4Cyl W/S COP Int Drv

<u>Last Changed:</u> 12/11/2018 Harness Required: E36

7. Red

8. White

- +12V In

Connector Pinouts

Write your firing order from left to right in the blocks above marked with an alphabetical letter. Then write the corresponding number on the corresponding coil with the same alphabetical letter in the drawing below. Now connect your coil number to the corresponding colour wire.

**Note:** The order of the coils will differ on their placing on the engine, as long as it is connected to the same colour wire as this illustration. Two coils in two pairs will have the same colour wire because they are pulsed together. Connect them as such.