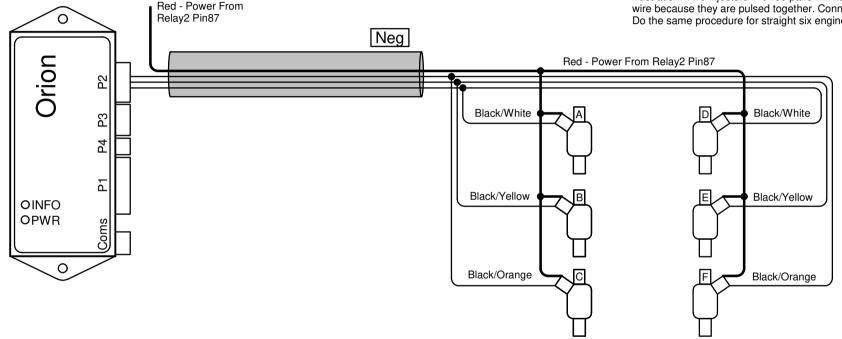

## 6Cyl Split Seq High Imp Injector Drawing

<u>Last Changed:</u> 20/02/2019 Harness Required: E33

Write your firing order from left to right in the blocks above marked with an alphabetical letter. Then write the corresponding number on the corresponding injector with the same alphabetical letter in the drawing below. Now connect your injector number to the corresponding colour wire.

**Note:** The order of the injectors will differ on their placing on the engine, as long as it is connected to the same colour wire as this illustration. Two injectors in three pairs will have the same colour wire because they are pulsed together. Connect them as such. Do the same procedure for straight six engines.