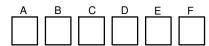

## 6Cyl Split Seq High Imp Injector Drawing

<u>Last Changed:</u> 20/02/2019 Harness Required: E33

Write your firing order from left to right in the blocks above marked with an alphabetical letter. Then write the corresponding number on the corresponding injector with the same alphabetical letter in the drawing below. Now connect your injector number to the corresponding colour wire.