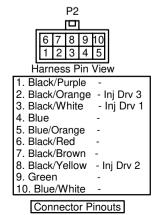

## 6Cyl Split Seq High Imp Injector Drawing

<u>Last Changed:</u> 20/02/2019 Harness Required: E33

Write your firing order from left to right in the blocks above marked with an alphabetical letter. Then write the corresponding number on the corresponding injector with the same alphabetical letter in the drawing below. Now connect your injector number to the corresponding colour wire.

**Note:** The order of the injectors will differ on their placing on the engine, as long as it is connected to the same colour wire as this illustration. Two injectors in three pairs will have the same colour wire because they are pulsed together. Connect them as such. Do the same procedure for straight six engines.