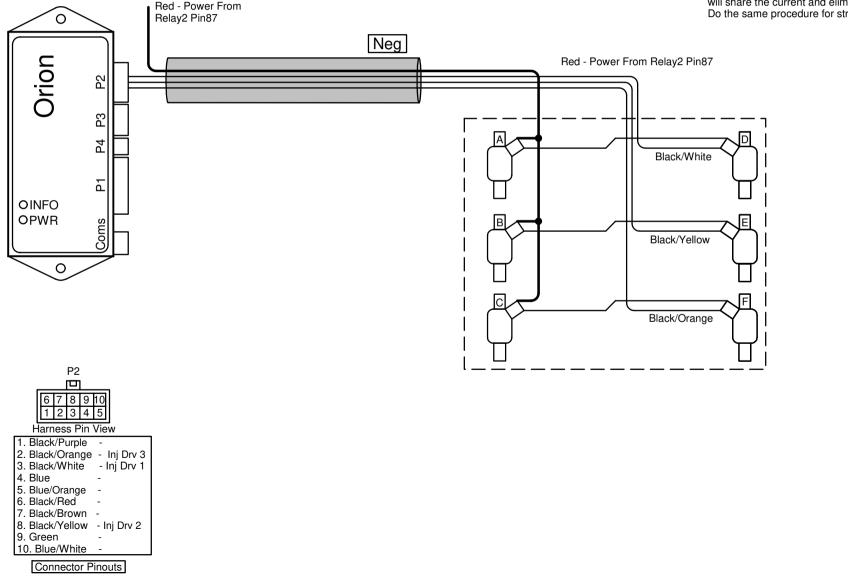

## Last Changed: 20/02/2019 Harness Require<u>d:</u> E33

Write your firing order from left to right in the blocks above marked with an alphabetical letter. Then write the corresponding number on the corresponding injector with the same alphabetical letter in the drawing below. Now connect your injector number to the corresponding colour wire.

**Note:** The order of the injectors will differ on their placing on the engine, as long as it is connected to the same colour wire as this illustration. Two injectors in three pairs will be connected in series because they are pulsed together. Connect them as such. They will share the current and eliminate the need for a series resistor. Do the same procedure for straight six engines.