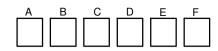

## Last Changed: 20/02/2019 Harness Require<u>d:</u> E33

Write your firing order from left to right in the blocks above marked with an alphabetical letter. Then write the corresponding number on the corresponding injector with the same alphabetical letter in the drawing below. Now connect your injector number to the corresponding colour wire.