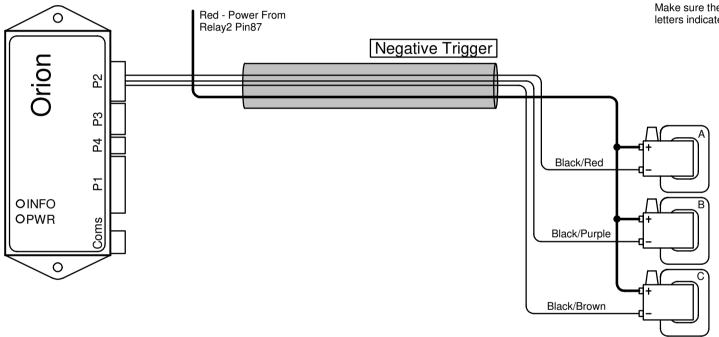

## 6Cyl W/S No Drv

<u>Last Changed:</u> 12/11/2018 Harness Required: E33

Write your firing order from left to right in the blocks above marked with an alphabetical letter. Then write the corresponding number on the corresponding coil with the same alphabetical letter in the drawing below. Now connect your coil number to the corresponding colour wire.

**Note:** The order of the coils will differ on their placing on the engine, as long as it is connected to the same colour wire as this illustration. Two spark plugs in three pairs are driven by one coil. Make sure the HT leads are paired correctly as the alphabetical letters indicates.

| P2                 |              |  |  |  |  |
|--------------------|--------------|--|--|--|--|
|                    |              |  |  |  |  |
| 6 7 8 9<br>1 2 3 4 | 10<br>5      |  |  |  |  |
| Harness Pin        | View         |  |  |  |  |
| 1. Black/Purple    | - Coil Drv 2 |  |  |  |  |
| 2. Black/Orange    | -            |  |  |  |  |
| 3. Black/White     | -            |  |  |  |  |
| 4. Blue            | -            |  |  |  |  |
| 5. Blue/Orange     | -            |  |  |  |  |
| 6. Black/Red       | - Coil Drv 1 |  |  |  |  |
| 7. Black/Brown     | - Coil Drv 3 |  |  |  |  |
| 8. Black/Yellow    | -            |  |  |  |  |
| 9. Green           | -            |  |  |  |  |
| 10. Blue/White     | -            |  |  |  |  |
| Connector Pinouts  |              |  |  |  |  |