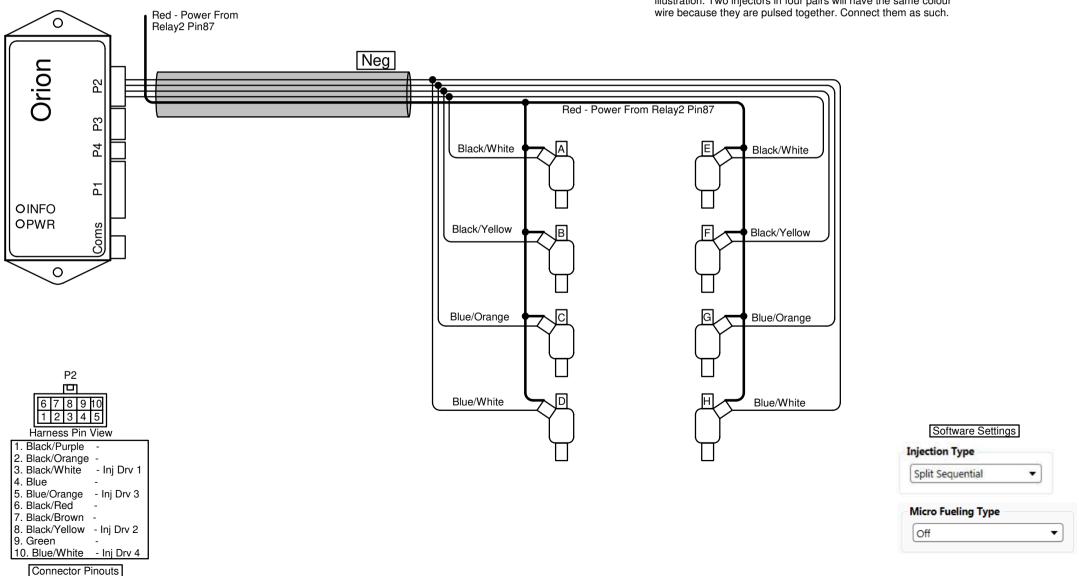

## 8Cyl Split Seq High Imp Injector

<u>Last Changed:</u> 10/12/2018 Harness Required: E33

Write your firing order from left to right in the blocks above marked with an alphabetical letter. Then write the corresponding number on the corresponding injector with the same alphabetical letter in the drawing below. Now connect your injector number to the corresponding colour wire.

**Note:** The order of the injectors will differ on their placing on the engine, as long as it is connected to the same colour wire as this illustration. Two injectors in four pairs will have the same colour wire because they are pulsed together. Connect them as such.