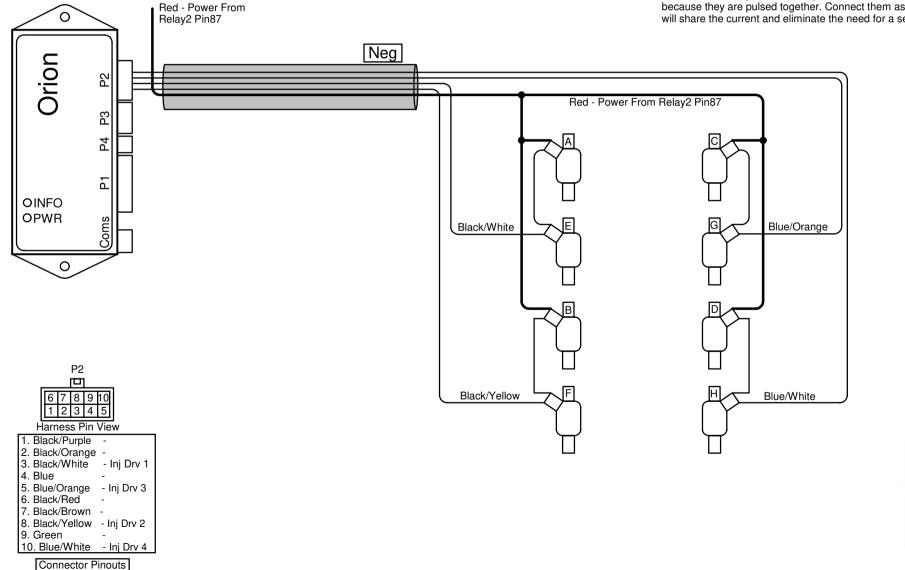

## 8Cyl Split Seq Low Imp Injector

Last Changed: 10/12/2018 Harness Required: E33

Write your firing order from left to right in the blocks above marked with an alphabetical letter. Then write the corresponding number on the corresponding injector with the same alphabetical letter in the drawing below. Now connect your injector number to the corresponding colour wire.

**Note:** The order of the injectors will differ on their placing on the engine, as long as it is connected to the same colour wire as this illustration. Two injectors in four pairs will be connected in series because they are pulsed together. Connect them as such. They will share the current and eliminate the need for a series resistor.