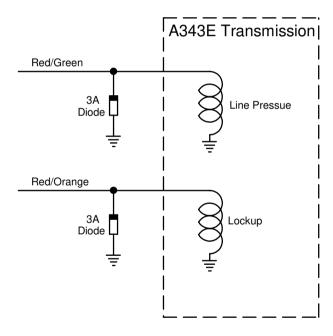

Last Changed: 21/05/2019

**NB!!** The Diode must be connected. Make sure the stripe on the diode is facing the positive of the Driver.

Last Changed: 21/05/2019

**NB!!** The Diode must be connected. Make sure the stripe on the diode is facing the positive of the Driver.