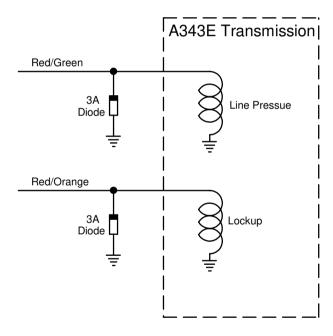

Last Changed: 21/05/2019

**NB!!** The Diode must be connected. Make sure the stripe on the diode is facing the positive of the Driver.



Last Changed: 21/05/2019

**NB!!** The Diode must be connected. Make sure the stripe on the diode is facing the positive of the Driver.



Last Changed: 21/05/2019

**NB!!** The Diode must be connected. Make sure the stripe on the diode is facing the positive of the Driver.



Last Changed: 21/05/2019

**NB!!** The Diode must be connected. Make sure the stripe on the diode is facing the positive of the Driver.



Last Changed: 21/05/2019

**NB!!** The Diode must be connected. Make sure the stripe on the diode is facing the positive of the Driver.