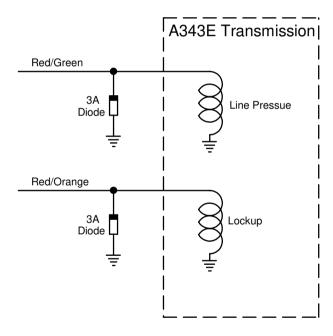

Last Changed: 21/05/2019

**NB!!** The Diode must be connected. Make sure the stripe on the diode is facing the positive of the Driver.