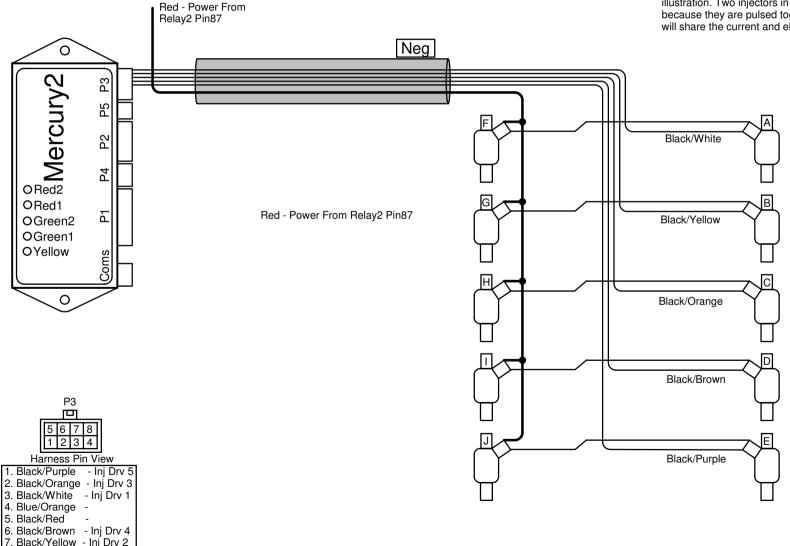

## 10Cyl Split Seq Low Imp Injector

<u>Last Changed:</u> 13/11/2017 Harness Required: MEX01-2

8. Green

Connector Pinouts

Write your firing order from left to right in the blocks above marked with an alphabetical letter. Then write the corresponding number on the corresponding injector with the same alphabetical letter in the drawing below. Now connect your injector number to the corresponding colour wire.

**Note:** The order of the injectors will differ on their placing on the engine, as long as it is connected to the same colour wire as this illustration. Two injectors in four pairs will be connected in series because they are pulsed together. Connect them as such. They will share the current and eliminate the need for a series resistor.