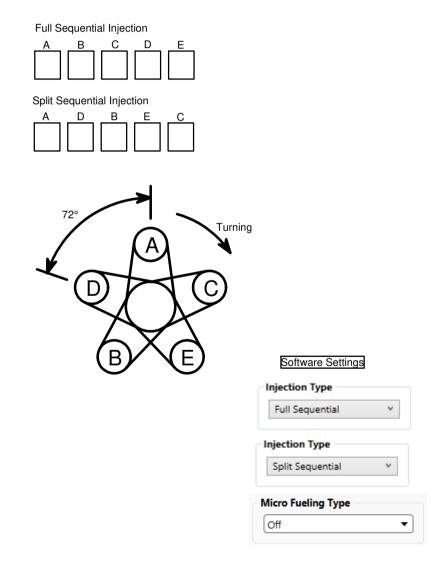

## 5Cyl High Imp Injector

<u>Last Changed:</u> 27/05/2019 Harness Required: MEX01-2

Write your firing order from left to right in the blocks above marked with an alphabetical letter. Then write the corresponding number on the corresponding injector with the same alphabetical letter in the drawing below. Now connect your coil number to the corresponding color wire.

There is a difference in wiring when you chose between Split-Sequential and Full Sequential injection. The reason is Split-Sequential inject on each piston that reach TDC and Full Sequential inject on every second piston that reach TDC. Not all firmware can do Full Sequential injection so make sure about that before you wire. **Note:** The order of the injectors will differ on their placing on the engine, as long as it is connected to the same color wire as this illustration.