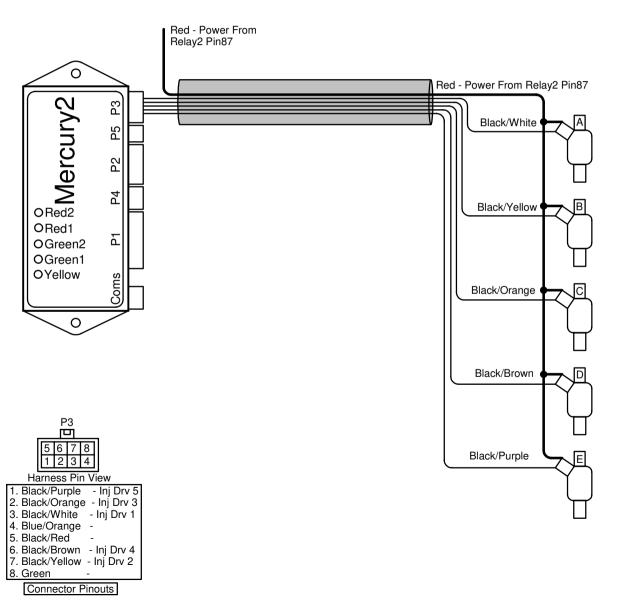

## 5Cyl High Imp Injector

<u>Last Changed:</u> 27/05/2019 Harness Required: MEX01-2

Write your firing order from left to right in the blocks above marked with an alphabetical letter. Then write the corresponding number on the corresponding injector with the same alphabetical letter in the drawing below. Now connect your coil number to the corresponding color wire.

There is a difference in wiring when you chose between Split-Sequential and Full Sequential injection. The reason is Split-Sequential inject on each piston that reach TDC and Full Sequential inject on every second piston that reach TDC. Not all firmware can do Full Sequential injection so make sure about that before you wire. **Note:** The order of the injectors will differ on their placing on the engine, as long as it is connected to the same color wire as this illustration.