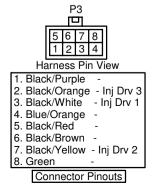

## 6Cyl Split Seq Low Imp Injector

<u>Last Changed:</u> 13/11/2017 Harness Required: MEX01-2

Write your firing order from left to right in the blocks above marked with an alphabetical letter. Then write the corresponding number on the corresponding injector with the same alphabetical letter in the drawing below. Now connect your injector number to the corresponding colour wire.

**Note:** The order of the injectors will differ on their placing on the engine, as long as it is connected to the same colour wire as this illustration. Two injectors in three pairs will be connected in series because they are pulsed together. Connect them as such. They will share the current and eliminate the need for a series resistor. Do the same procedure for straight six engines.