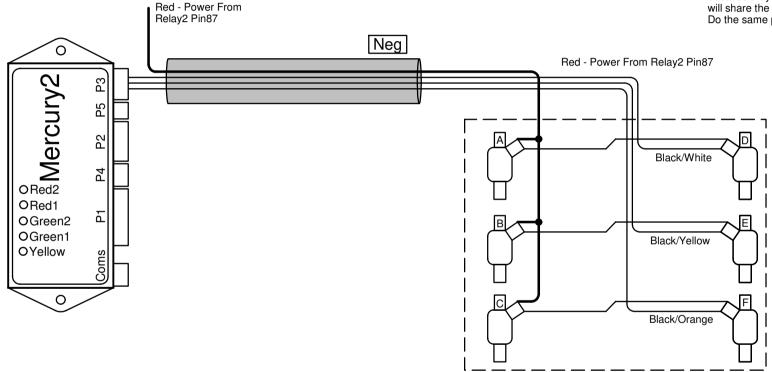

## 6Cyl Split Seq Low Imp Injector

<u>Last Changed:</u> 13/11/2017 Harness Required: MEX01-2

Write your firing order from left to right in the blocks above marked with an alphabetical letter. Then write the corresponding number on the corresponding injector with the same alphabetical letter in the drawing below. Now connect your injector number to the corresponding colour wire.

**Note:** The order of the injectors will differ on their placing on the engine, as long as it is connected to the same colour wire as this illustration. Two injectors in three pairs will be connected in series because they are pulsed together. Connect them as such. They will share the current and eliminate the need for a series resistor. Do the same procedure for straight six engines.