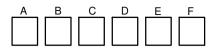

## 6Cyl Split Seq Low Imp Injector

<u>Last Changed:</u> 13/11/2017 Harness Required: MEX01-2

Write your firing order from left to right in the blocks above marked with an alphabetical letter. Then write the corresponding number on the corresponding injector with the same alphabetical letter in the drawing below. Now connect your injector number to the corresponding colour wire.