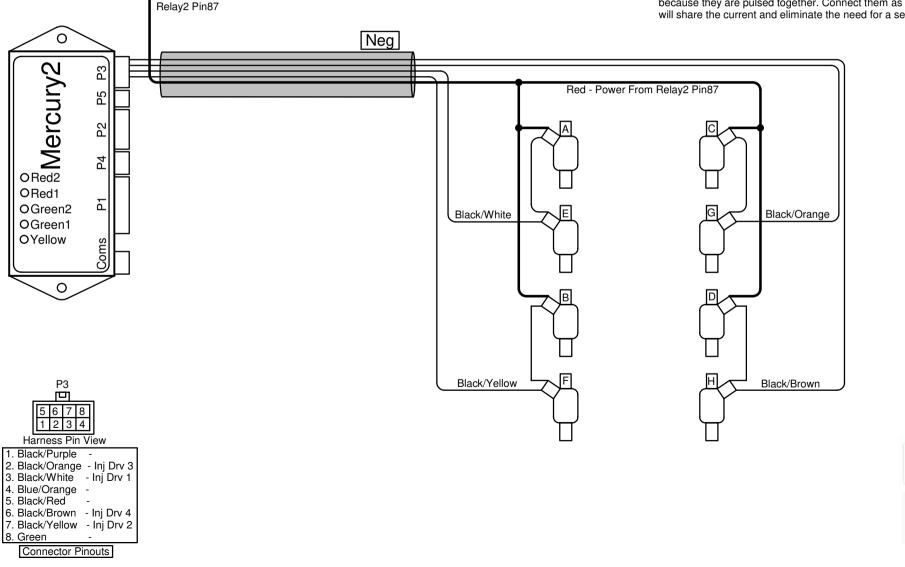

## 8Cyl Split Seq Low Imp Injector

Red - Power From

Last Changed: 13/11/2017 Harness Required: MEX01-2

Write your firing order from left to right in the blocks above marked with an alphabetical letter. Then write the corresponding number on the corresponding injector with the same alphabetical letter in the drawing below. Now connect your injector number to the corresponding colour wire.

**Note:** The order of the injectors will differ on their placing on the engine, as long as it is connected to the same colour wire as this illustration. Two injectors in four pairs will be connected in series because they are pulsed together. Connect them as such. They will share the current and eliminate the need for a series resistor.